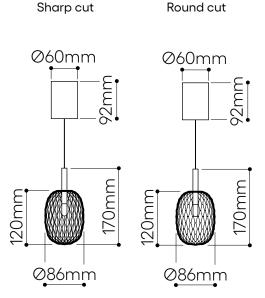

#### LIGHTING DESCRIPTION

| Size            | dia 86 × H 170                                                                 |
|-----------------|--------------------------------------------------------------------------------|
|                 | dia 3,4 × H 6,7 inch                                                           |
| Cable           | transparent 2,5 m / 98,4 inch                                                  |
| Weight          | +- 0,45 kg / 1 lb                                                              |
| Glass           | mouth-blown lead-free crystal in clear, cigar, amber                           |
| Mounting        | brushed gold (brushed brass)<br>anthracite (brass and galvanized black nickel) |
| Protection      | IP 20                                                                          |
| Nominal voltage | 220-240V / A.C. 50 hz (EU)                                                     |
|                 | 110-120 V / A.C. 60 Hz (USA)                                                   |
| Class           | III. EU / II. USA                                                              |
|                 |                                                                                |